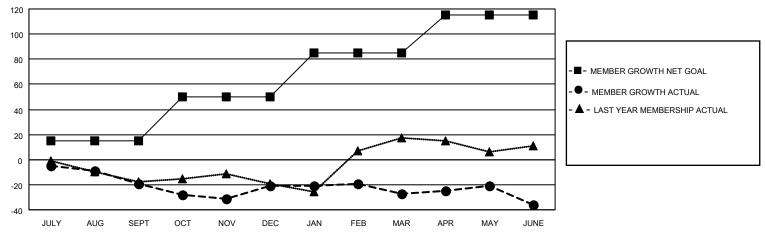

## District 20 N

| Clubs         |               |             |               | Members               |                       |                         |                                                    |  |
|---------------|---------------|-------------|---------------|-----------------------|-----------------------|-------------------------|----------------------------------------------------|--|
|               | RESULTS FOR   | R 2020-2021 |               | RESULTS FOR 2020-2021 |                       |                         |                                                    |  |
| QUARTER       | NEW CLUB GOAL | NEW CLUBS   | DROPPED CLUBS | QUARTER MEMB          | ER GROWTH NET<br>GOAL | MEMBER GROWTH<br>ACTUAL | DROPPED<br>MEMBERS ACTUAL<br>(including transfers) |  |
| JULY/AUG/SEPT | 0             | 0           | 0             | JULY/AUG/SEPT         | 15                    | 19                      | 33                                                 |  |
| OCT/NOV/DEC   | 1             | 1           | 0             | OCT/NOV/DEC           | 35                    | 51                      | 51                                                 |  |
| JAN/FEB/MAR   | 1             | 0           | 1             | JAN/FEB/MAR           | 35                    | 10                      | 15                                                 |  |
| APR/MAY/JUNE  | 0             | 0           | 1             | APR/MAY/JUNE          | 30                    | 71                      | 68                                                 |  |

#### GOALS AND ACTUAL MEMBERS CUMULATIVE

| DROPPED CLUBS: 2 |     | 29 CLUBS OF 48 ADDED 1 OR MORE<br>NEW MEMBERS | GENDER DISTRIBUTION           MALE         879 (70.10%)           FEMALE         375 (29.90%) |               |     |
|------------------|-----|-----------------------------------------------|-----------------------------------------------------------------------------------------------|---------------|-----|
| DROPPED MEMBERS  |     |                                               | I LIVIALL                                                                                     | 070 (20.3070) |     |
| DECEASED         | 39  | CLICK HERE FOR CUMULATIVE                     | TOTAL FAMILY UNIT MEMBERS                                                                     |               | 220 |
| CLUB CANCELLED   | 0   | MEMBERSHIP DATA                               |                                                                                               |               | 111 |
| OTHER 128        |     |                                               | FAMILY MEMBERS PAYING HALF DUES                                                               |               | 111 |
| TOTAL            | 167 |                                               | Bozo                                                                                          |               |     |