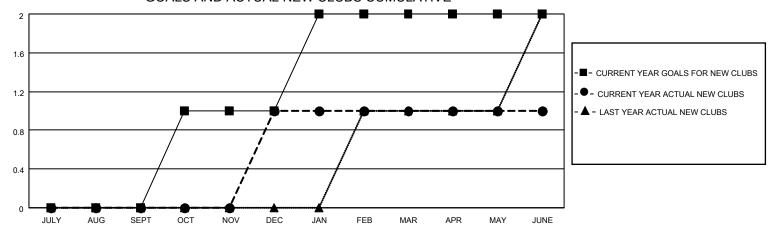

## District 20 N

| Clubs         |               |             |               | Members               |                       |                         |                                                    |  |
|---------------|---------------|-------------|---------------|-----------------------|-----------------------|-------------------------|----------------------------------------------------|--|
|               | RESULTS FOR   | R 2020-2021 |               | RESULTS FOR 2020-2021 |                       |                         |                                                    |  |
| QUARTER       | NEW CLUB GOAL | NEW CLUBS   | DROPPED CLUBS | QUARTER MEMB          | ER GROWTH NET<br>GOAL | MEMBER GROWTH<br>ACTUAL | DROPPED<br>MEMBERS ACTUAL<br>(including transfers) |  |
| JULY/AUG/SEPT | 0             | 0           | 0             | JULY/AUG/SEPT         | 15                    | 19                      | 33                                                 |  |
| OCT/NOV/DEC   | 1             | 1           | 0             | OCT/NOV/DEC           | 35                    | 51                      | 51                                                 |  |
| JAN/FEB/MAR   | 1             | 0           | 1             | JAN/FEB/MAR           | 35                    | 10                      | 15                                                 |  |
| APR/MAY/JUNE  | 0             | 0           | 1             | APR/MAY/JUNE          | 30                    | 71                      | 68                                                 |  |

### GOALS AND ACTUAL NEW CLUBS CUMULATIVE